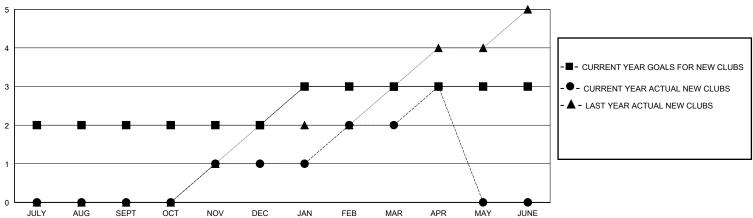

## District 316 B

Results as of: 4/30/2024

| GMT:                  |               | GMT CA    |               |                       |                       |                         |                                                    |  |
|-----------------------|---------------|-----------|---------------|-----------------------|-----------------------|-------------------------|----------------------------------------------------|--|
|                       | Club          | s         |               | Members               |                       |                         |                                                    |  |
| RESULTS FOR 2023-2024 |               |           |               | RESULTS FOR 2023-2024 |                       |                         |                                                    |  |
| QUARTER               | NEW CLUB GOAL | NEW CLUBS | DROPPED CLUBS | QUARTER MEMB          | ER GROWTH NET<br>GOAL | MEMBER GROWTH<br>ACTUAL | DROPPED<br>MEMBERS ACTUAL<br>(including transfers) |  |
| JULY/AUG/SEPT         | 2             | 0         | 4             | JULY/AUG/SEPT         | 30                    | 130                     | 38                                                 |  |
| OCT/NOV/DEC           | 0             | 1         | 2             | OCT/NOV/DEC           | 40                    | 58                      | 124                                                |  |
| JAN/FEB/MAR           | 1             | 1         | 0             | JAN/FEB/MAR           | 30                    | 68                      | 17                                                 |  |
| APR/MAY/JUNE          | 0             | 1         | 0             | APR/MAY/JUNE          | 30                    | 23                      | 6                                                  |  |

## GOALS AND ACTUAL NEW CLUBS CUMULATIVE