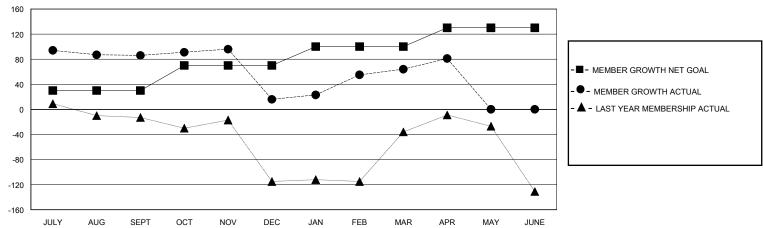

## District 316 B

Results as of: 4/30/2024

| GMT:                  |               | GMT CA    |               |                       |                       |                         |                                                    |  |
|-----------------------|---------------|-----------|---------------|-----------------------|-----------------------|-------------------------|----------------------------------------------------|--|
|                       | Club          | s         |               | Members               |                       |                         |                                                    |  |
| RESULTS FOR 2023-2024 |               |           |               | RESULTS FOR 2023-2024 |                       |                         |                                                    |  |
| QUARTER               | NEW CLUB GOAL | NEW CLUBS | DROPPED CLUBS | QUARTER MEMB          | ER GROWTH NET<br>GOAL | MEMBER GROWTH<br>ACTUAL | DROPPED<br>MEMBERS ACTUAL<br>(including transfers) |  |
| JULY/AUG/SEPT         | 2             | 0         | 4             | JULY/AUG/SEPT         | 30                    | 130                     | 38                                                 |  |
| OCT/NOV/DEC           | 0             | 1         | 2             | OCT/NOV/DEC           | 40                    | 58                      | 124                                                |  |
| JAN/FEB/MAR           | 1             | 1         | 0             | JAN/FEB/MAR           | 30                    | 68                      | 17                                                 |  |
| APR/MAY/JUNE          | 0             | 1         | 0             | APR/MAY/JUNE          | 30                    | 23                      | 6                                                  |  |

## GOALS AND ACTUAL MEMBERS CUMULATIVE

| DROPPED CLUBS: 6  DROPPED MEMBERS |     | 38 CLUBS OF 63 ADDED 1 OR MORE<br>NEW MEMBERS | GENDER DIS<br>MALE<br>FEMALE | TRIBUTION<br>1,279 (73.93%)<br>451 (26.07%) |     |
|-----------------------------------|-----|-----------------------------------------------|------------------------------|---------------------------------------------|-----|
| DECEASED                          | 4   | CLICK HERE FOR CUMULATIVE                     | TOTAL FAMILY UNIT MEMBERS    |                                             | 644 |
| CLUB CANCELLED 44 OTHER 137       |     | MEMBERSHIP DATA                               | FAMILY MEMBERS PAYING HALF   |                                             | 202 |
|                                   |     |                                               |                              |                                             | 392 |
| TOTAL                             | 185 |                                               |                              |                                             |     |